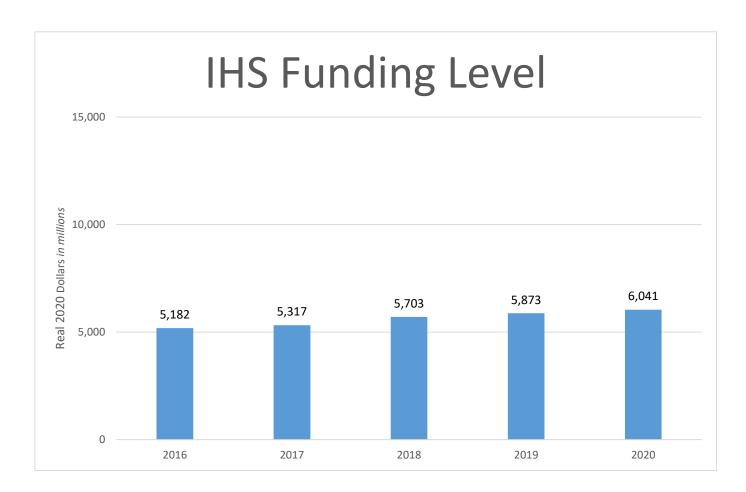

## COALITION for HEALTH FUNDING

Inflation calculated using the Bureau of Labor Statistics Consumer Price Index

Data compiled by CHF from: H. Rept. 114-195 Department of Health and Human Services and Related Agencies Appropriations Bill, 2016; H. Rept. 114-699, 2017; H. Rept. 115-862, 2019; Congressional Record vol. 164, No. 50—Book 111; Division A—Departments of Labor, Health and Human Services, and Education, and Related Agencies Appropriations Act, 2020; Department of Health and Human Services: Indian Health Service Justification of Estimates for Appropriations Committees, 2016-2020